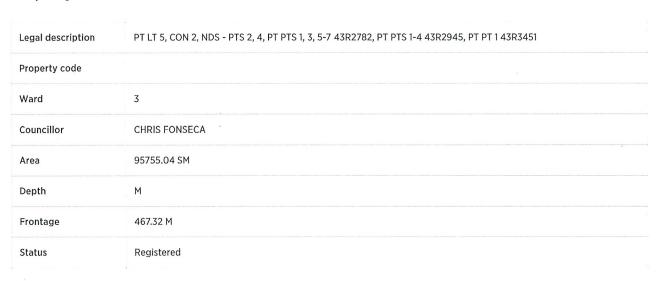

#### **Property information**

(O) 4141 DIXIE RD A

Roll number: 05-03-0-092-19600-0000

Legal description: PT LT 5, CON 2, NDS - PTS 2, 4, PT PTS 1, 3, 5-7 43R2782, PT PTS 1-4 43R2945, PT

PT 1 43R3451

Property details

#### **Property information**

(O) 4141 DIXIE RD A

Roll number: 05-03-0-092-19600-0000

Legal description: PT LT 5, CON 2, NDS - PTS 2, 4, PT PTS 1, 3, 5-7 43R2782, PT PTS 1-4 43R2945, PT

PT 1 43R3451

View Мар