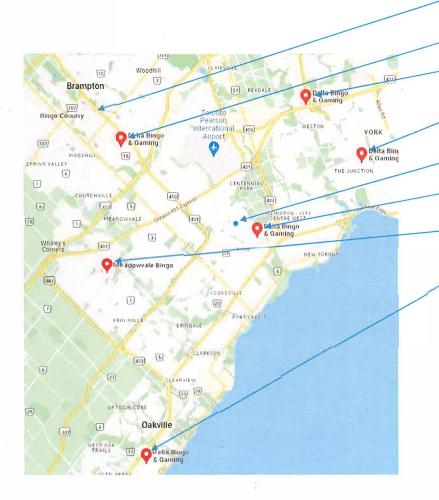

Bingo Country New Location: 277 Vodden St. E. Brampton

Delta Bingo & Gaming 291 Rutherford Rd. S. Brampton

Delta Bingo & Gaming 1868 Wilson Ave. Toronto

Delta Bingo & Gaming 1799 St. Clair Ave. East, Toronto

Proposed Delta Mississauga Location 4141 Dixie Road, Mississauga

Existing Delta Mississauga Location 1650 Dundas Street East, Mississauga

Rama Gaming House 2295 Battleford Rd. Mississauga

Delta Bingo & Gaming 483 Speers Rd. Oakville